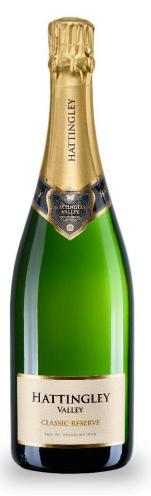

## CLASSIC RESERVE ||

BLEND 48% Chardonnay, 33% Pinot Noir, 17% Pinot Meunier & 2% Pinot Gris

**VINEYARDS** | Sourced from vineyards across the South of England, mainly chalk with clay topsoil.

WINEMAKING After the grapes were harvested and sorted, 25% of the total blend was barrel fermented in three and four year white Burgundy and Bordeaux barrels, giving the wine texture and richness. The wine then spent 8 months on its fermentation lees, with no stirring or addition of sulphur dioxide and occasional topping up. Final blending was done and the wine then spent 21 months ageing on its lees.

ALCOHOL 12%

DOSAGE 9g/l

**TASTING NOTES** | The Classic Reserve is pale gold with a well-developed nose showing a hint of autolysis with subtle oak character. It is well-balanced on the palate showing crisp acidity and fine mousse. It has delicate toasty characteristics from the ageing on lees whilst the gentle oak flavour adds complexity.